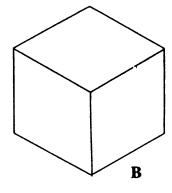

(5)

Complete the side view 'A' and sketch the pictorial in the box 'B'.

Shown in the square grid are three views of an object. Complete the isometric sketch of the object in the grid below.

14) Draw the image of the figure in central symmetry through "p".