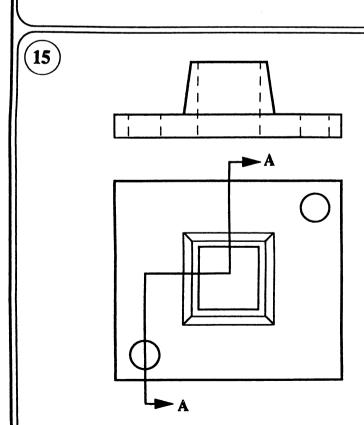

|      |
| 3                    |      |
| 4                    |      |
| 5                    |      |
| 6                    |      |
| TOTAL -              |      |

For examiners use only

Centre number

## SECTION A (ANSWER ANY TWELVE QUESTIONS - All questions carry equal marks)



| / | _ | \ |
|---|---|---|
| ( | 1 | , |
| / | _ | J |

(i) Write in the measurements for a and b.

a = .....

b = .....



( ii ) Finish the dimension line c to show 28.6m and circle the correct point on the scale.

(5)

Complete the side view 'A' and sketch the pictorial in the box 'B'.







Shown in the square grid are three views of an object. Complete the isometric sketch of the object in the grid below.













14) Draw the image of the figure in central symmetry through "p".





Draw the section A-A of the plastic fitting.

section A - A