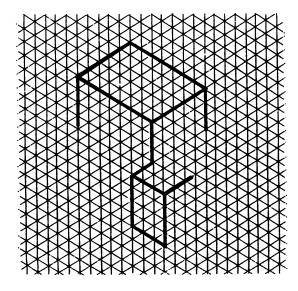

(5)

Complete the side view 'A' and sketch the pictorial in the box 'B'.

Shown in the square grid are three views of an object. Complete the isometric sketch of the object in the grid below.

14) Draw the image of the figure in central symmetry through "p".