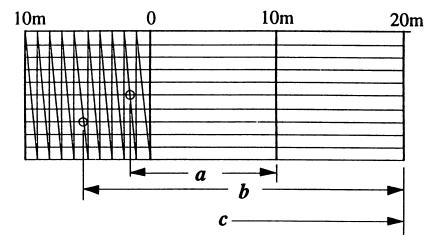

## SECTION A (ANSWER ANY TWELVE QUESTIONS - All questions carry equal marks)

| / | _ | \ |
|---|---|---|
| ( | 1 | , |
| / | _ | J |

(i) Write in the measurements for a and b.

a = .....

b = .....

( ii ) Finish the dimension line c to show 28.6m and circle the correct point on the scale.