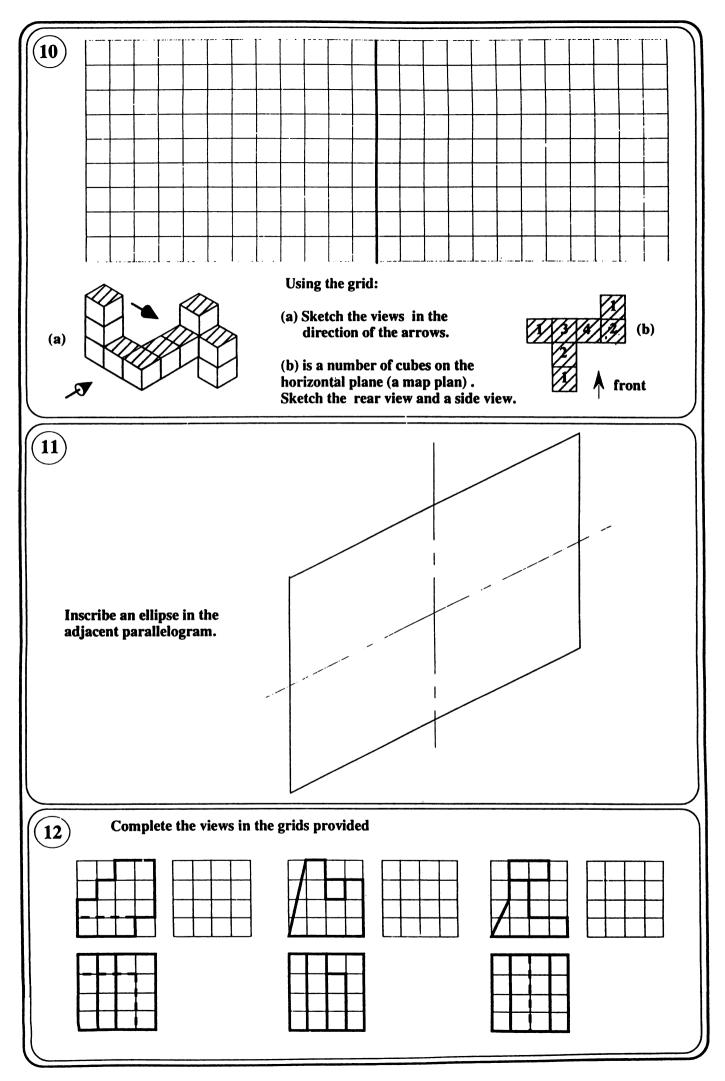

(5)

Complete the side view 'A' and sketch the pictorial in the box 'B'.

Shown in the square grid are three views of an object. Complete the isometric sketch of the object in the grid below.

14) Draw the image of the figure in central symmetry through "p".