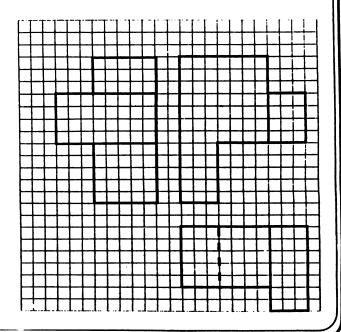

(5)

Complete the side view 'A' and sketch the pictorial in the box 'B'.

Shown in the square grid are three views of an object. Complete the isometric sketch of the object in the grid below.

14) Draw the image of the figure in central symmetry through "p".