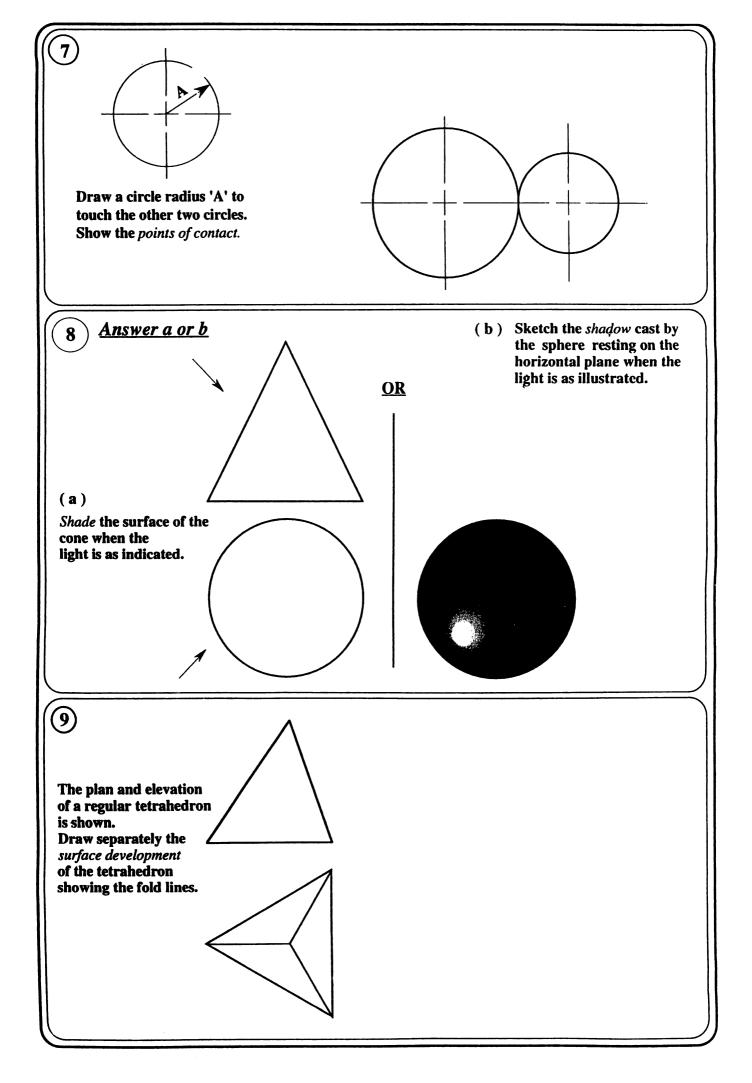

-|
| Section A<br>(total) |      |
| Section B 1          |      |
| 2                    |      |
| 3                    |      |
| 4                    |      |
| 5                    |      |
| 6                    |      |
| TOTAL -              |      |

For examiners use only

Centre number

## SECTION A (ANSWER ANY TWELVE QUESTIONS - All questions carry equal marks)



| / | _ | \ |
|---|---|---|
| ( | 1 | , |
| / | _ | J |

(i) Write in the measurements for a and b.

a = .....

b = .....



( ii ) Finish the dimension line c to show 28.6m and circle the correct point on the scale.

(5)

Complete the side view 'A' and sketch the pictorial in the box 'B'.







Shown in the square grid are three views of an object. Complete the isometric sketch of the object in the grid below.













14) Draw the image of the figure in central symmetry through "p".





Draw the section A-A of the plastic fitting.

section A - A