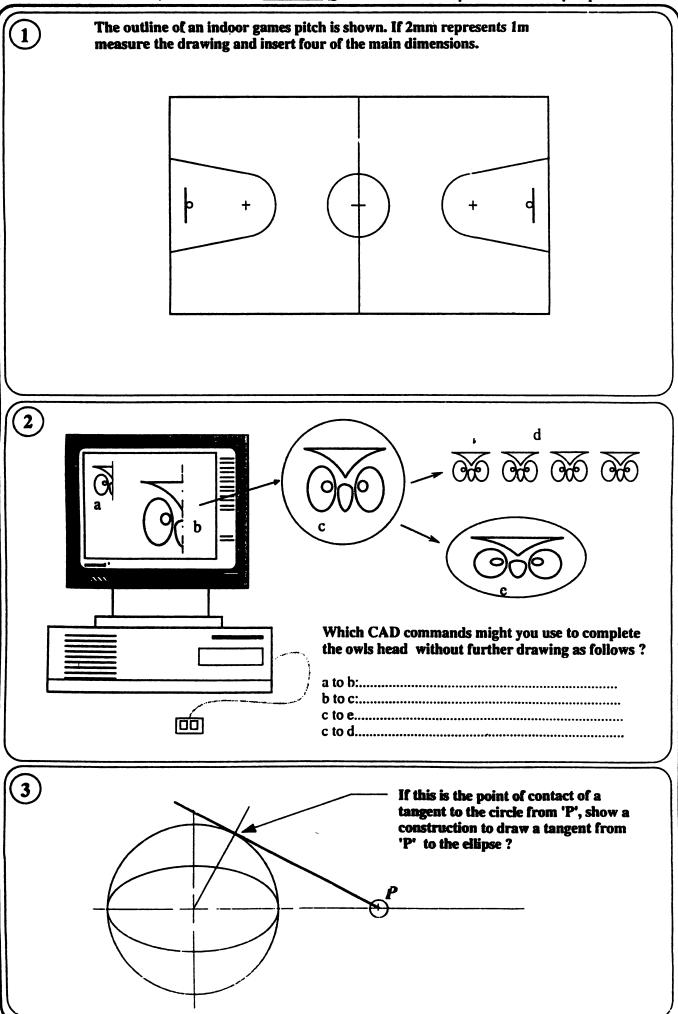

s)
- 2. Answer the questions in the space provided. (Sketches should be in pencil)
- 3. Hand up Section A (this Section) at the end of the examination.
- 4 Answer <u>any four</u> of the six questions in Section <u>B</u> (280 marks)
  (all questions in this Section carry equal marks)
- 5. Ensure you write your examination number on all the sheets you hand up.

| QUESTION             | MARK |
|----------------------|------|
| Section A<br>(total) |      |
| Section B 1          |      |
| 2                    |      |
| 3                    |      |
| 4                    |      |
| 5                    |      |
| 6                    |      |
| TOTAL -              |      |

For examiners use only

Centre number

## SECTION A (ANSWER ANY TWELVE QUESTIONS - All questions carry equal marks)



| / | _ | \ |
|---|---|---|
| ( | 1 | , |
| / | _ | J |

(i) Write in the measurements for a and b.

a = .....

b = .....



( ii ) Finish the dimension line c to show 28.6m and circle the correct point on the scale.

(5)

Complete the side view 'A' and sketch the pictorial in the box 'B'.







Shown in the square grid are three views of an object. Complete the isometric sketch of the object in the grid below.













14) Draw the image of the figure in central symmetry through "p".





Draw the section A-A of the plastic fitting.

section A - A