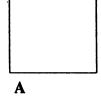

(5)

Complete the side view 'A' and sketch the pictorial in the box 'B'.

Shown in the square grid are three views of an object. Complete the isometric sketch of the object in the grid below.

14) Draw the image of the figure in central symmetry through "p".