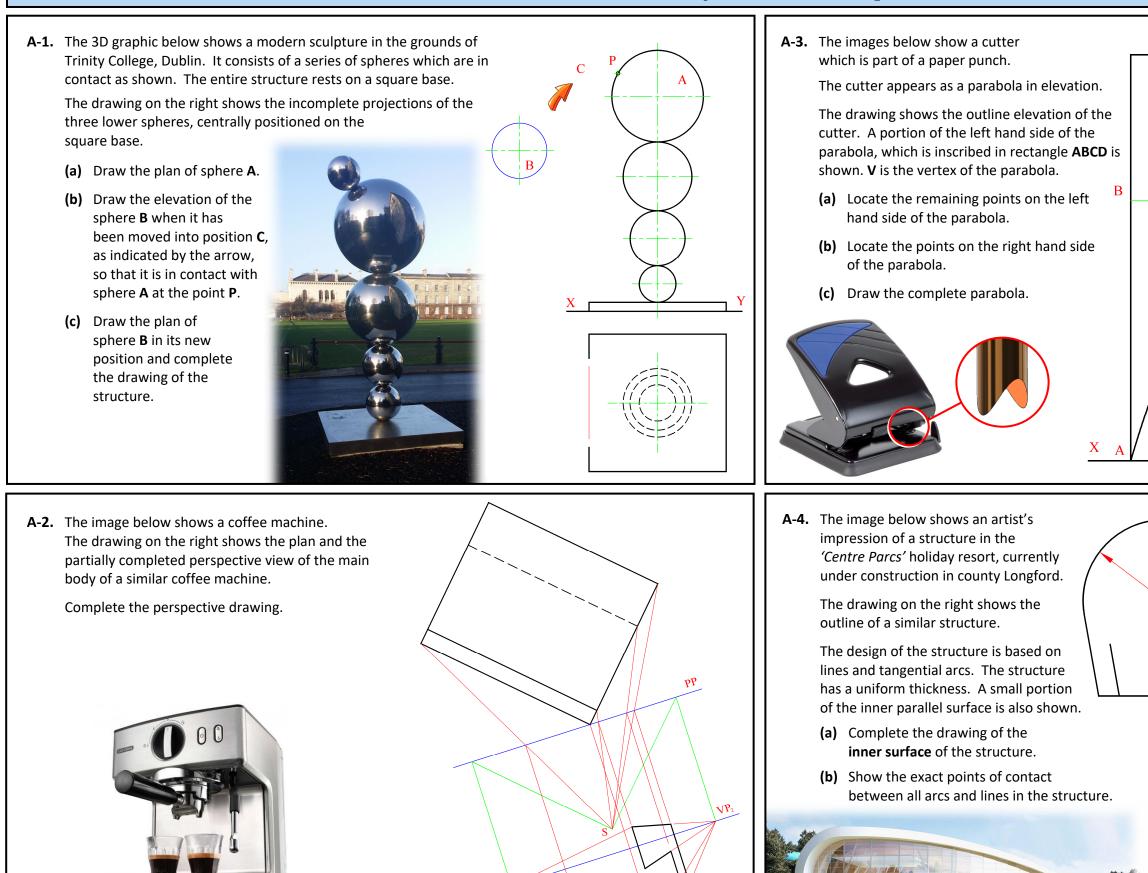

## SECTION A - Core - Answer any three of the questions on this A3 sheet.

This examination paper must be returned at the end of the examination - You must include your Examination Number on the front cover.