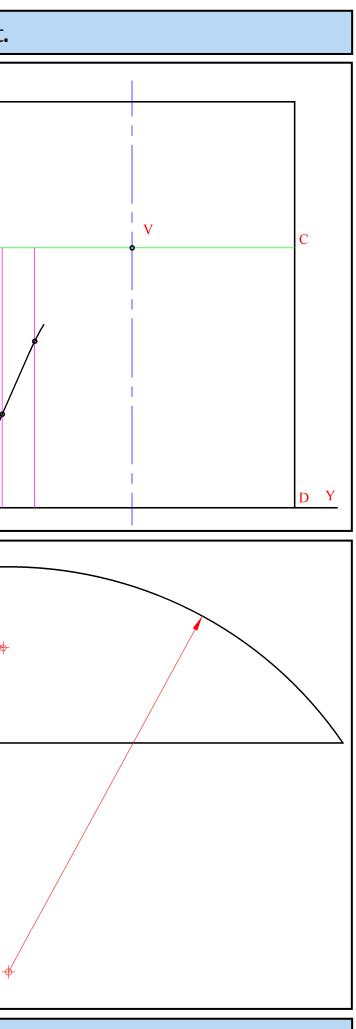

## SECTION A - Core - Answer any three of the questions on this A3 sheet.

This examination paper must be returned at the end of the examination - You must include your Examination Number on the front cover.