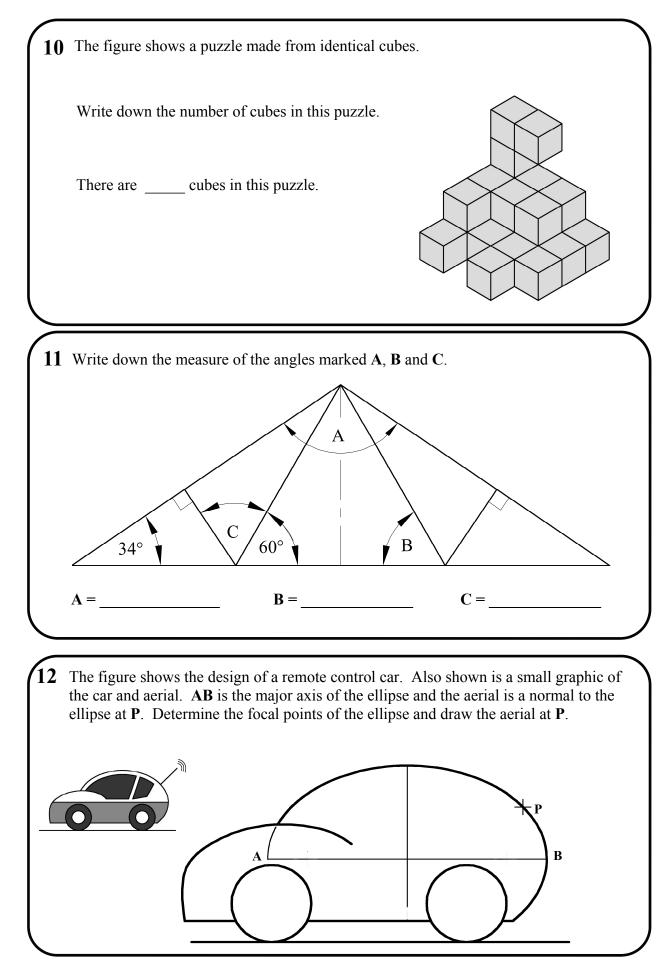

#### SECTION A. Answer any ten questions. All questions carry equal marks.

Section A - Page 2 of 6

Section A - Page 5 of 6