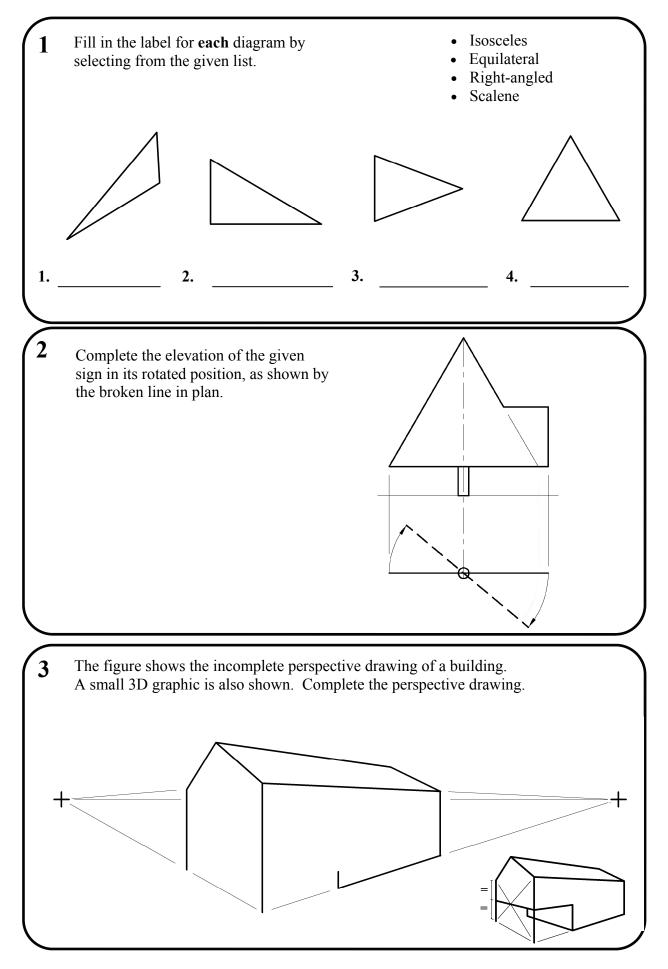

#### SECTION A. Answer any ten questions. All questions carry equal marks.

Section A - Page 2 of 6

Section A - Page 5 of 6