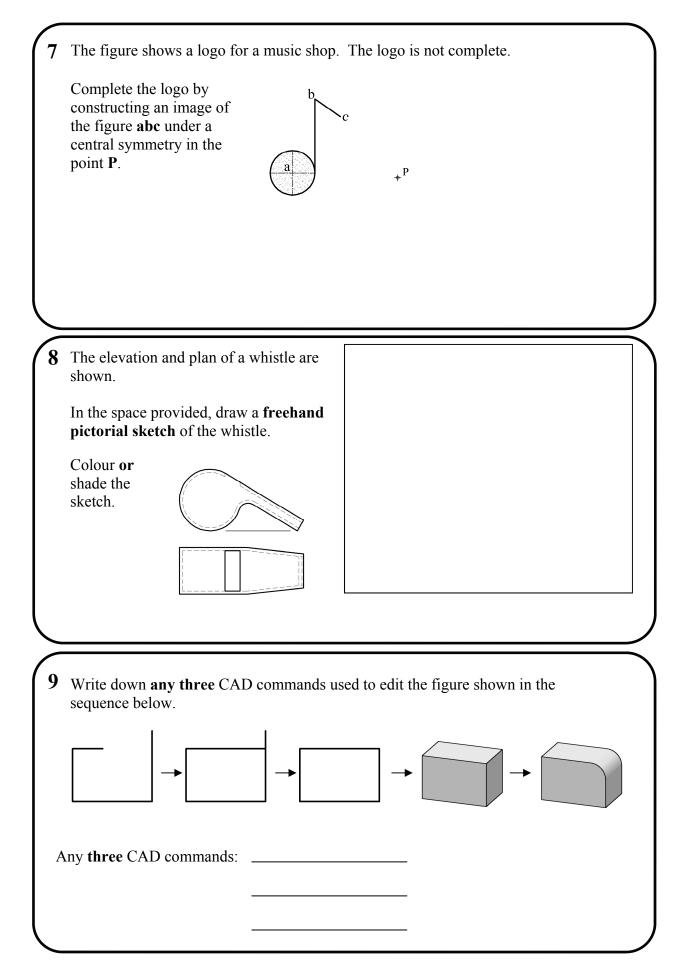

#### SECTION A. Answer any ten questions. All questions carry equal marks.

Section A - Page 2 of 6

Section A - Page 5 of 6